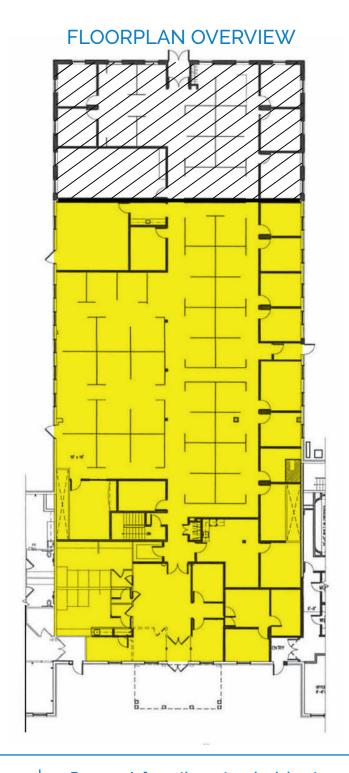

## SUITE 200

Office Space Available

100 Sylvan Parkway, Amherst, NY 14228

# 10,587 s.f.

### **OVERVIEW:**

- 2 Private entrances
- Plenty of parking
- Mix of open office area / private office
- Conference Room
- 2 Kitchenettes

**MAIN OFFICE:** 

501 John James Audubon Pkwy Ste. 400 Amherst, NY 14228 For more Information or to schedule a tour call: