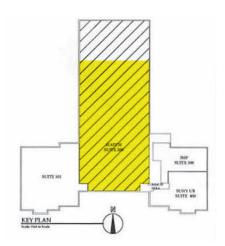

## SUITE 200

Office Space Available

100 Sylvan Parkway, Amherst, NY 14228

# 10,587 s.f.