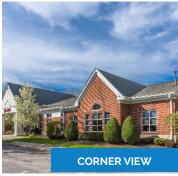

### **DESCRIPTION:**

Nestled into the serene landscape of Millersport Hwy, Audubon Parkway and North Forest area, 100 Sylvan Parkway. The building offers an abundant amount of parking, a modern business facility, nearby amenities including restaurants, easy access to I-990, I-290, University at Buffalo, and others. 100 Sylvan currently houses four professional tenants with room for more. **Suite #200 is 10,587 SF of Class A office space in rental ready condition**. If not perfect for you, we can make it so it is. Contact us today.