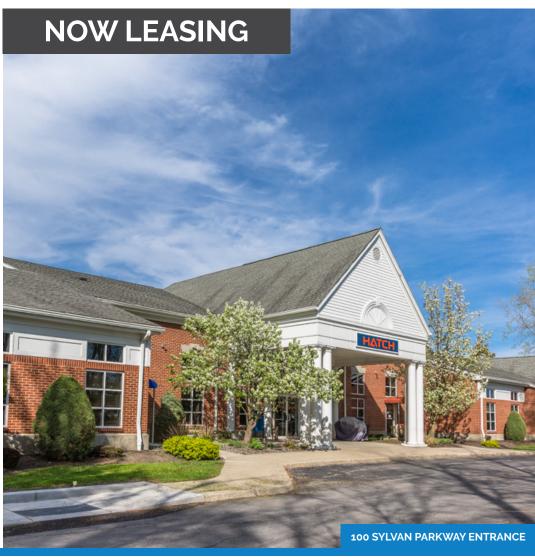

### 100 SYLVAN PARKWAY

Office Space Available

100 Sylvan Parkway, Amherst, NY 14228

### **DESCRIPTION:**

Nestled into the serene landscape of Millersport Hwy, Audubon Parkway and North Forest area, 100 Sylvan Parkway. The building offers an abundant amount of parking, a modern business facility, nearby amenities including restaurants, easy access to I-990, I-290, University at Buffalo, and others. 100 Sylvan currently houses four professional tenants with room for more. **Suite #200 is 10,587 SF of Class A office space in rental ready condition**. If not perfect for you, we can make it so it is. Contact us today.