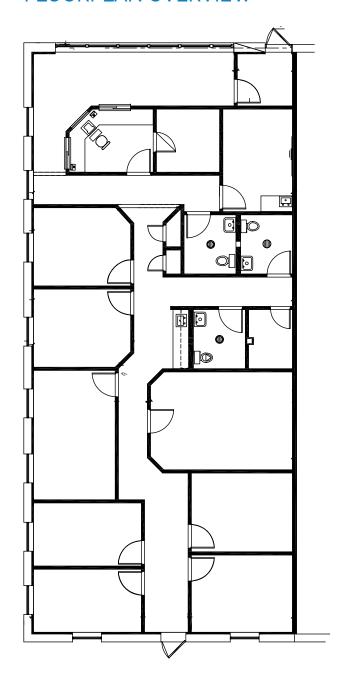

al, Office or Retail Property

3730 Sheridan Drive, Amherst, NY 14226









### **OVERVIEW:**

- Sheridan near Millersport
- Plenty of parking
- Build-to-suit or move-in ready for a medical tenant

### **DESCRIPTION:**

3730 Sheridan Drive sits nicely between Millersport Highway and Harlem Road. Surrounded by popular furniture retailers, medical offices and several other established and emerging retail businesses. Tenants have access to a 76 car parking lot with plenty of landscaping in this great suburban location. Call for a tour today.



## Suite 105

3730 Sheridan Drive AMHERST, NY 14226

## 2,609 s.f.

### **OVERVIEW:**

- Sheridan near Millersport
- Plenty of parking
- Build-to-suit or move-in ready for an established medical tenant

### **ENTRANCE**





### FLOORPLAN OVERVIEW