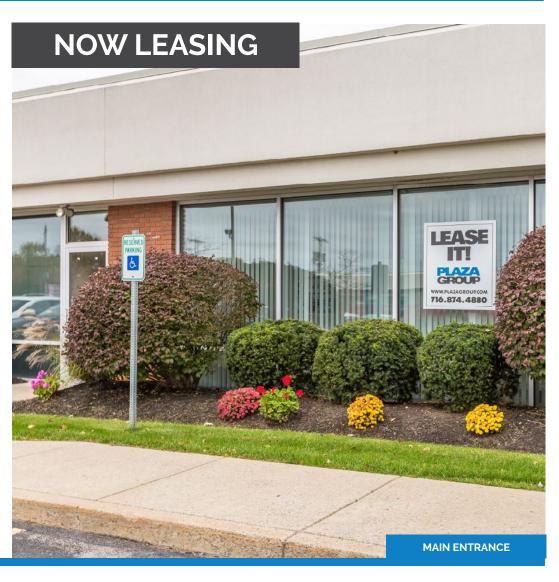

# 3730 Sheridan Drive

Medical, Office or Retail Property

3730 Sheridan Drive, Amherst, NY 14226









### **OVERVIEW:**

- Sheridan near Millersport
- Plenty of parking
- Build-to-suit or move-in ready for a medical tenant

### **DESCRIPTION:**

3730 Sheridan Drive sits nicely between Millersport Highway and Harlem Road. Surrounded by popular furniture retailers, medical offices and several other established and emerging retail businesses. Tenants have access to a 76 car parking lot with plenty of landscaping in this great suburban location. Call for a tour today.



## Suite 105

3730 Sheridan Drive AMHERST, NY 14226

## 2,609 s.f.

### **OVERVIEW:**

- Sheridan near Millersport
- Plenty of parking
- Build-to-suit or move-in ready for an established medical tenant

### **ENTRANCE**





### FLOORPLAN OVERVIEW