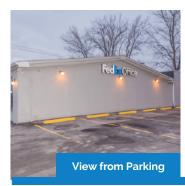

# 650 ORCHARD PARK RD

Available for Lease

650 Orchard Park Road, West Seneca, NY 14224









### **OVERVIEW:**

- Highly visible location
- Near Ridge Road
- Near I-90
- Open Floor plan

### **DESCRIPTION:**

Nice stand alone building in the high traffic area of Orchard Park Rd near Ridge Rd in West Seneca, NY. This building is very flexible and can be used for retail, office or medical. Parking is very abundant and on site. Property is available for lease immediately



SUITE 101

# **PARKING**

# 5,760 s.f.

## FLOORPLAN OVERVIEW

## **OVERVIEW:**

- Highly visible location
- Near Ridge Road
- Near I-90
- Open Floor plan



**PARKING**