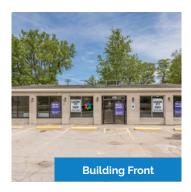

### **DESCRIPTION:**

Nice stand alone building in the high traffic area of Orchard Park Rd near Ridge Rd in West Seneca, NY. This building is very flexible and can be used for retail, office or medical. Parking is very abundant and on site. Property is available for lease immediately