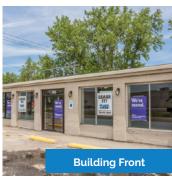

### **DESCRIPTION:**

Nice stand alone building in the high traffic area of Orchard Park Rd near Ridge Rd in West Seneca, NY. This building is very flexible and can be used for retail, office or medical. Parking is very abundant and on site. Property is available for lease immediately