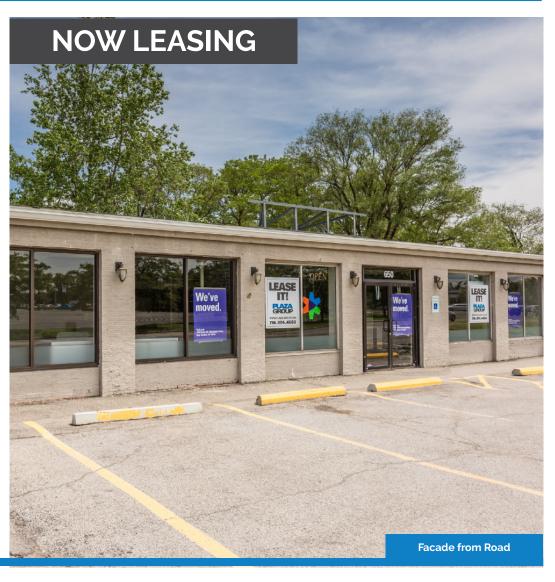

### **DESCRIPTION:**

Nice stand alone building in the high traffic area of Orchard Park Rd near Ridge Rd in West Seneca, NY. This building is very flexible and can be used for retail, office or medical. Parking is very abundant and on site. Property is available for lease immediately