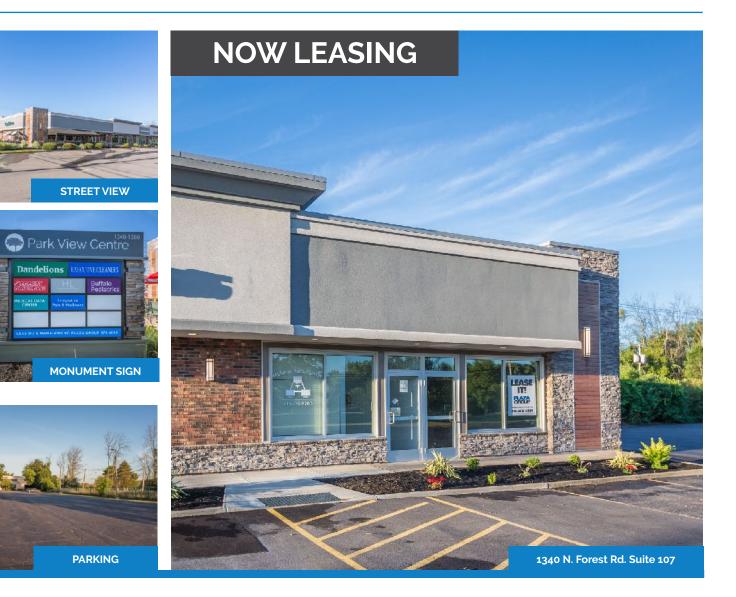

### PARK VIEW CENTRE

Office Space Available

1340 North Forest, Williamsville, NY 14221

#### **DESCRIPTION:**

Situated near the busy intersection of North Forest Rd. and Maple Dr. in Amherst, NY, this collection of contemporary buildings consists of a combination of medical, retail, entertainment and dining. An abundance of parking makes visiting and working here hassle free. Quick access to the I-290 and available units ranging from 1,200 SF to 6,000 SF makes this work campus a desirable location for any business.

# **SUITE 107**

1340 North Forest, Williamsville, NY 14221

Currently available for lease