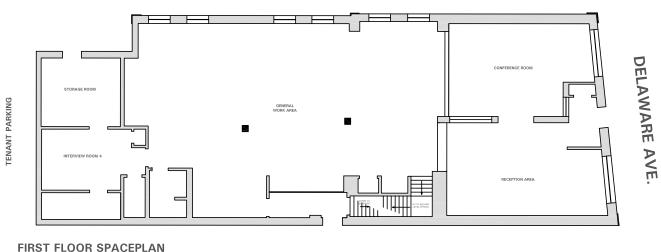

# 2558 Delaware Avenue

MIXED USE COMMERCIAL PROPERTY

BUFFALO, NY 14216









### **OVERVIEW:**

- Freestanding
- Delaware Ave Exposure
- Two Floors
- Close to amenities

#### **DESCRIPTION:**

This freestanding commercial building is in a prime location with great exposure. Situated on the southwest corner of Delaware and Avery in an area that has been the site of major economic redevelopment over the past few years. Call today to arrange a tour!



## Suite 101

2558 Delaware Avenue

BUFFALO, NY 14216

### 4,000 SF

### **OVERVIEW:**

- Two Floors
- Highly Visible
- Build-to-suit
- Freestanding



SECOND FLOOR SPACEPLAN -NO SCALE

#### **AVERY**



-NO SCALE

INDICATES EXISTING WALL