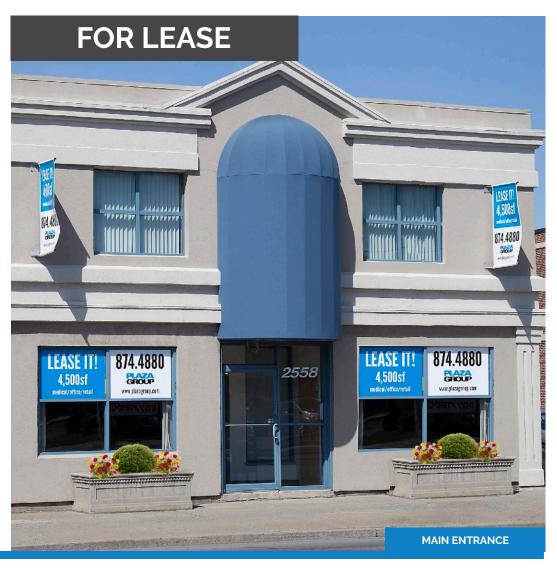

# 2558 Delaware Avenue

MIXED USE COMMERCIAL PROPERTY

BUFFALO, NY 14216

### **OVERVIEW:**

- Freestanding
- Delaware Ave Exposure
- Two Floors
- Close to amenities

#### **DESCRIPTION:**

This freestanding commercial building is in a prime location with great exposure. Situated on the southwest corner of Delaware and Avery in an area that has been the site of major economic redevelopment over the past few years. Call today to arrange a tour!