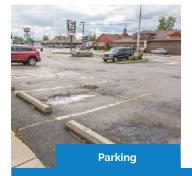

### OVERVIEW:

- High traffic strip plaza
- Busy intersection at Eggert Rd.
- Parking in front
- High-visibility
- Close to I-290

### **DESCRIPTION:**

This dense residential community is the perfect location for any business wishing to position itself in a high-traffic area. Spacious layout, bus route and off-street parking bring this property to the top of any list. Located near the very busy intersection of Brighton and Eggert roads. Currently an open floor plan ready for a tenant specific build out. Parking is directly in front.

## OVERVIEW:

- High traffic strip plaza
- Busy intersection at Eggert Rd.
- Parking in front
- High-visibility
- Close to I-290