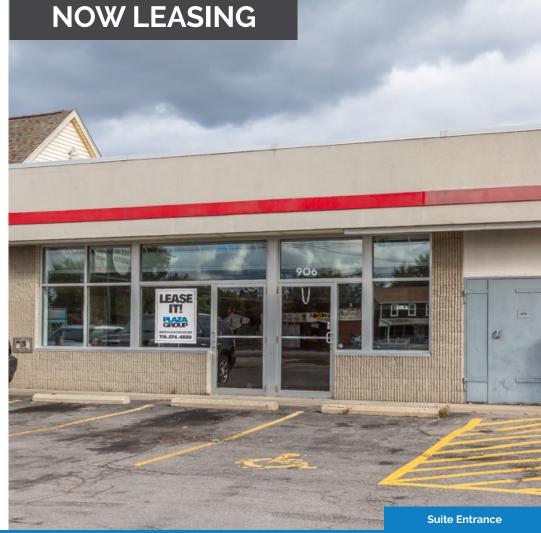

# 906 Brighton Rd.

**Retail Property** 

#### 906 Brighton Rd. Tonawanda, NY 14150

### **DESCRIPTION:**

This dense residential community is the perfect location for any business wishing to position itself in a high-traffic area. Spacious layout, bus route and off-street parking bring this property to the top of any list. Located near the very busy intersection of Brighton and Eggert roads. Currently an open floor plan ready for a tenant specific build out. Parking is directly in front.

# Suite 101

906 Brighton Rd. Tonawanda, NY 14150

Currently available for lease