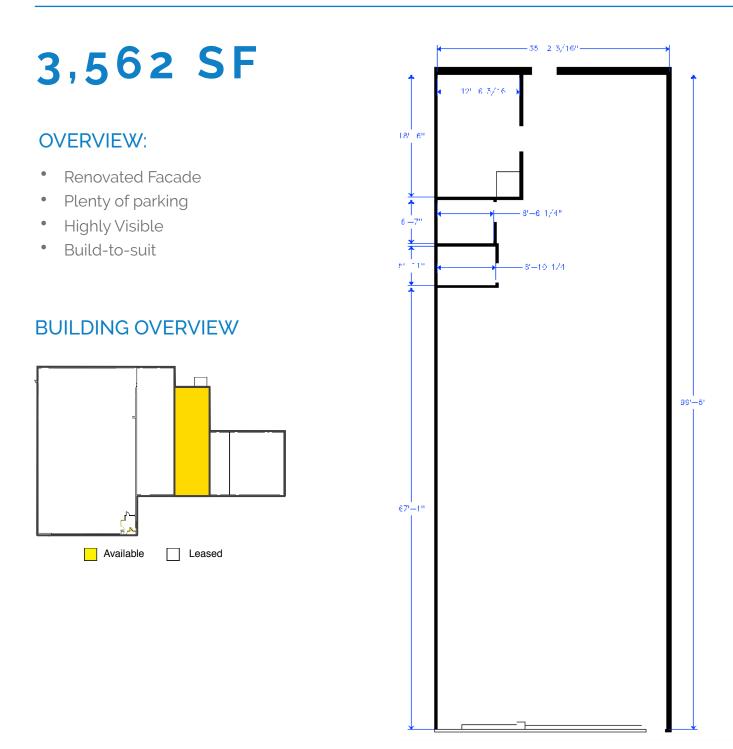

## OVERVIEW:

- Renovated Facade
- Plenty of parking
- Highly Visible
- Build-to-suit

## Suite 104 - 3,562 s.f.

2625 Delaware Avenue

BUFFALO, NY 14216

MAIN OFFICE: 501 John James Audubon Pkwy Ste. 400 Amherst, NY 14228

For more Information or to schedule a tour call: John McDonald – Leasing Manager