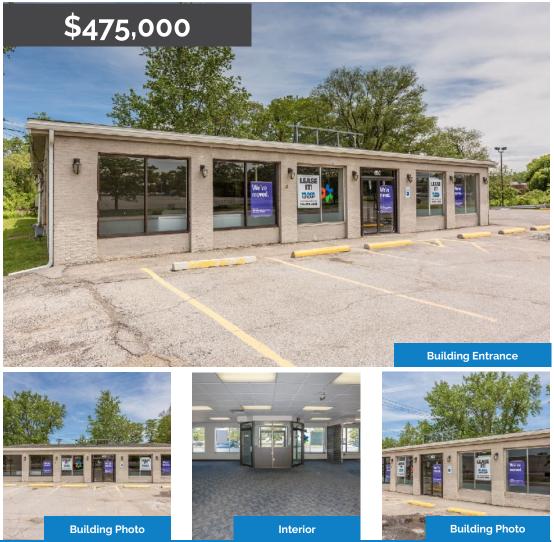

## **DESCRIPTION:**

Diverse stand alone, single story building in the high traffic area of Orchard Park Road near Ridge Road in West Seneca, NY, This building is very versatile and can be used for retail. office or medical. Parking is dedicated and on site. The current open floor plan makes a build out transition easier. Access to I-90 is very simple and only 1/2 mile away. Located close to Seneca Street and the dense and growing commercial area. The site offers 135' of frontage along Orchard Park Road and is bordered by Cazenovia Creek along the back of the lot.

- 5,760 SF
- \$13,581 Property Taxes
- Near I-90 and Rt. 219

- 12.828 AADT along Orchard Park Road.
- Zoning: C-2 commercial District.
- Former FedEx and Kinkos

| Demographics<br>(Drive Time) | 5 min.   | 10 min.  | 15 min.  |
|------------------------------|----------|----------|----------|
| Total Population             | 33,647   | 139,131  | 304,179  |
| Avg. Household Income        | \$76,332 | \$68,665 | \$71,667 |