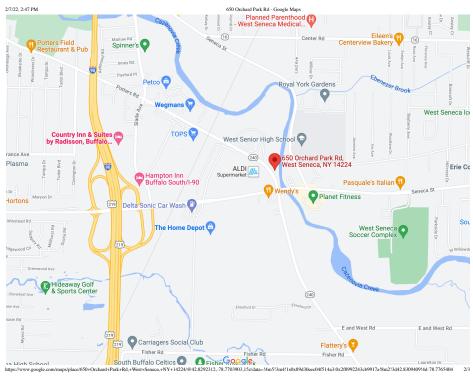

## **DESCRIPTION:**

Diverse stand alone, single story building in the high traffic area of Orchard Park Road near Ridge Road in West Seneca, NY, This building is very versatile and can be used for retail. office or medical. Parking is dedicated and on site. The current open floor plan makes a build out transition easier. Access to I-90 is very simple and only 1/2 mile away. Located close to Seneca Street and the dense and growing commercial area. The site offers 135' of frontage along Orchard Park Road and is bordered by Cazenovia Creek along the back of the lot.