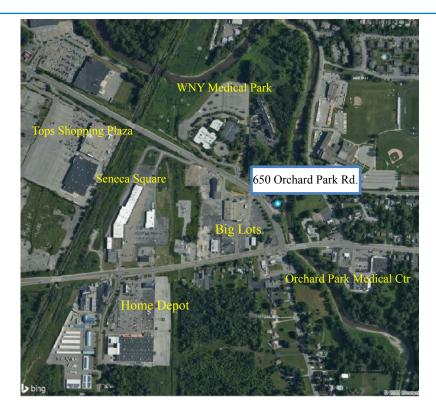

## **DESCRIPTION:**

Diverse stand alone, single story building in the high traffic area of Orchard Park Road near Ridge Road in West Seneca, NY, This building is very versatile and can be used for retail. office or medical. Parking is dedicated and on site. The current open floor plan makes a build out transition easier. Access to I-90 is very simple and only 1/2 mile away. Located close to Seneca Street and the dense and growing commercial area. The site offers 135' of frontage along Orchard Park Road and is bordered by Cazenovia Creek along the back of the lot.