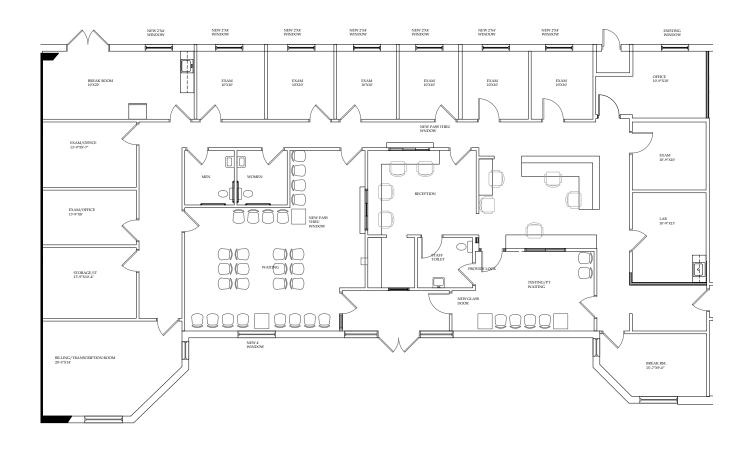

# 5,177 S.f. Medical Space

#### **OVERVIEW:**

- Private entrance
- Abundant parking
- Move-In-Ready Medical Space
- Pristine condition