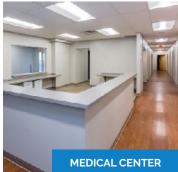

# 5,177 S.f. Medical Space

#### **OVERVIEW:**

- Private entrance
- Abundant parking
- Move-In-Ready Medical Space
- Pristine condition