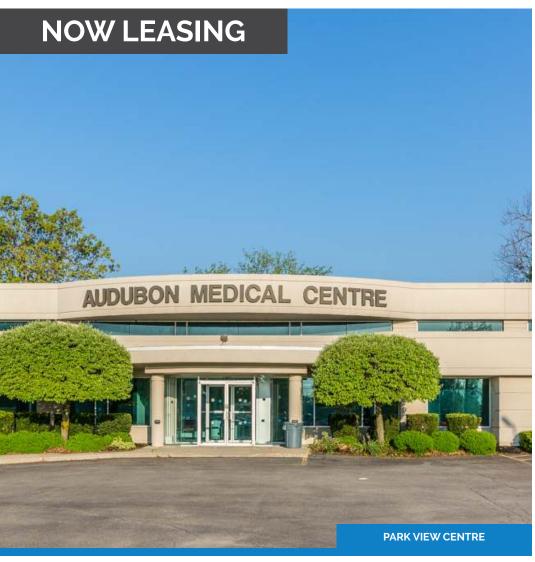

## PARK VIEW CENTRE

Medical Space Available

1360 North Forest, Williamsville, NY 14221

### **DESCRIPTION:**

Situated near the busy intersection of North Forest Rd. and Maple Dr. in Amherst, NY, this collection of contemporary buildings consists of a combination of medical, retail, entertainment and dining. An abundance of parking makes visiting and working here hassle free. Quick access to the I-290 and available units ranging from 1,200 SF to 4,800 SF makes this work campus a desirable location for any business.