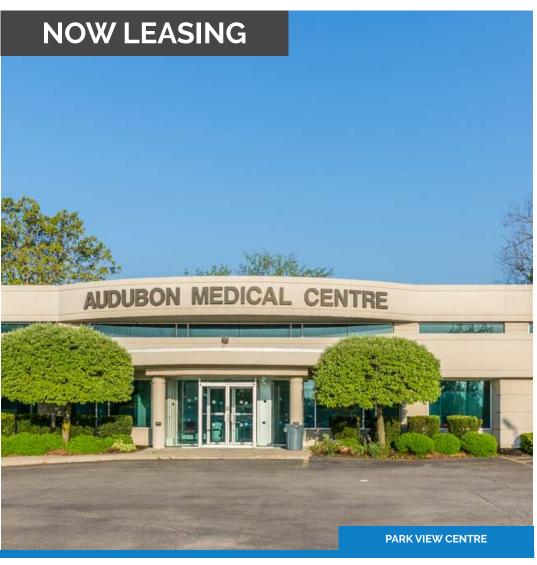

## PARK VIEW CENTRE

Medical Space Available

1340 North Forest, Williamsville, NY 14221

## **DESCRIPTION:**

Situated near the busy intersection of North Forest Rd. and Maple Dr. in Amherst, NY, this collection of contemporary buildings consists of a combination of medical, retail, entertainment and dining. An abundance of parking makes visiting and working here hassle free. Quick access to the I-290 and available units ranging from 1,200 SF to 7,062 SF makes this work campus a desirable location for any business.

Currently available for lease

7,062 s.f.