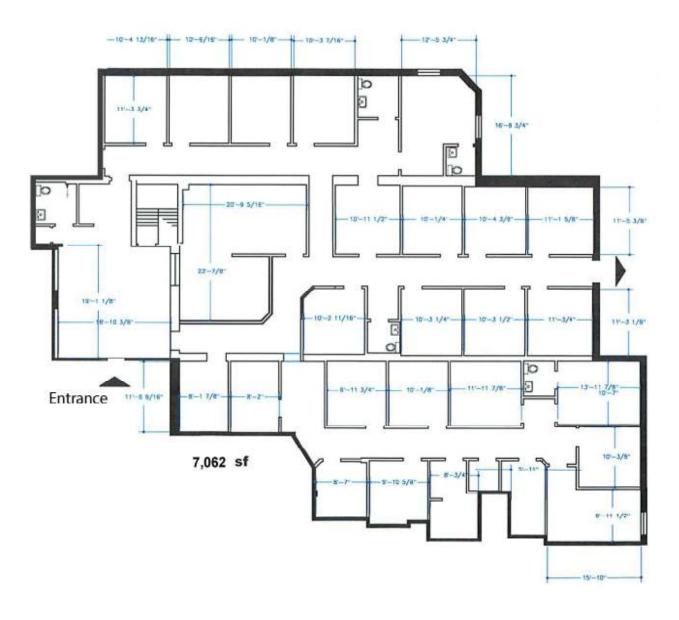

## PARK VIEW CENTRE

Medical Space Available

1340 North Forest, Williamsville, NY 14221









## OVERVIEW:

- Abundant parking
- Park-like setting
- Near UB North Campus
- Easy Access to I-990
- Easy Access to I-290

## **DESCRIPTION:**

Situated near the busy intersection of North Forest Rd. and Maple Dr. in Amherst, NY, this collection of contemporary buildings consists of a combination of medical, retail, entertainment and dining. An abundance of parking makes visiting and working here hassle free. Quick access to the I-290 and available units ranging from 1,200 SF to 7,062 SF makes this work campus a desirable location for any business.



Currently available for lease

7,062 s.f.

## **OVERVIEW:**

- Private entrance
- Abundant parking
- Move-In-Ready Medical Space