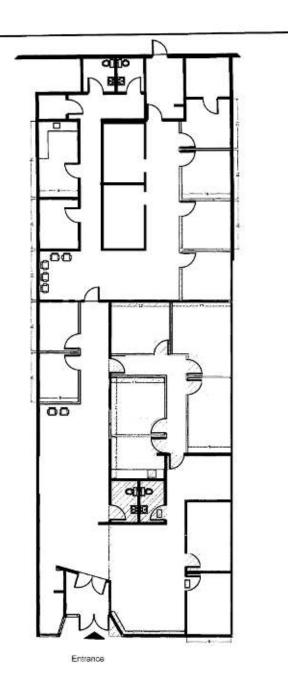

# Suite 103 - 4,800 s.f.

2625 Delaware Avenue

BUFFALO, NY 14216

### 4,800 SF

### **BUILDING OVERVIEW**