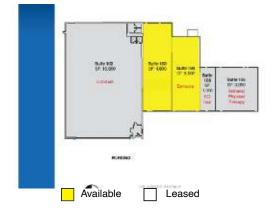

### **DESCRIPTION:**

Beautiful plaza with lots of parking. Join national tenants in one of North Buffalo's up and coming areas. Tenants include: Quest Diagnostics, Amherst Therapy, Metro Mattress, People Inc, Catholic Health and more! Call today to arrange a tour!

# Suite 103 - 4,800 s.f.

2625 Delaware Avenue

BUFFALO, NY 14216

### 4,800 SF