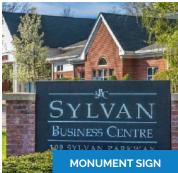

### 100 SYLVAN PARKWAY

Office Space Available

100 Sylvan Parkway, Amherst, NY 14228

### **DESCRIPTION:**

Nestled into the serene landscape of Millersport Hwy, Audubon Parkway and North Forest area, 100 Sylvan Parkway becomes Plaza Group's newest addition to its portfolio as of June 2018. The building offers an abundant amount of parking, a modern business facility, nearby amenities including restaurants, easy access to I-990, I-290, University at Buffalo, and others. 100 Sylvan currently houses four professional tenants with room for more. Suite #500 is 2,900 SF of Class A office space in rental ready condition. If not perfect for you, we can make it so it is. Contact us today.