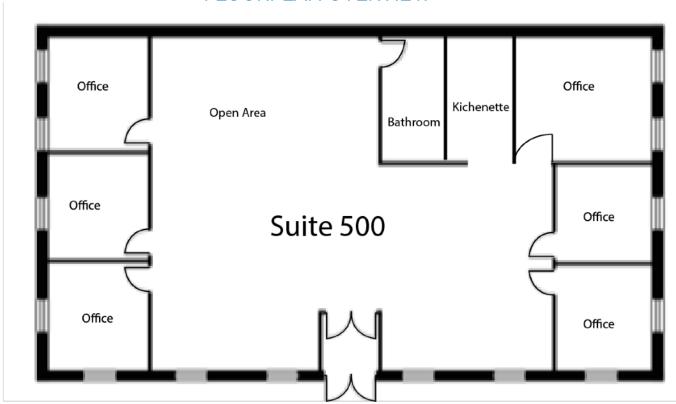

### **DESCRIPTION:**

Nestled into the serene landscape of Millersport Hwy, Audubon Parkway and North Forest area, 100 Sylvan Parkway becomes Plaza Group's newest addition to its portfolio as of June 2018. The building offers an abundant amount of parking, a modern business facility, nearby amenities including restaurants, easy access to I-990, I-290, University at Buffalo, and others. 100 Sylvan currently houses four professional tenants with room for more. Suite #500 is 2,900 SF of Class A office space in rental ready condition. If not perfect for you, we can make it so it is. Contact us today.

# SUITE 500

100 Sylvan Parkway, Amherst, NY 14228

Currently available for lease

## 2,900 s.f.

### FLOORPLAN OVERVIEW